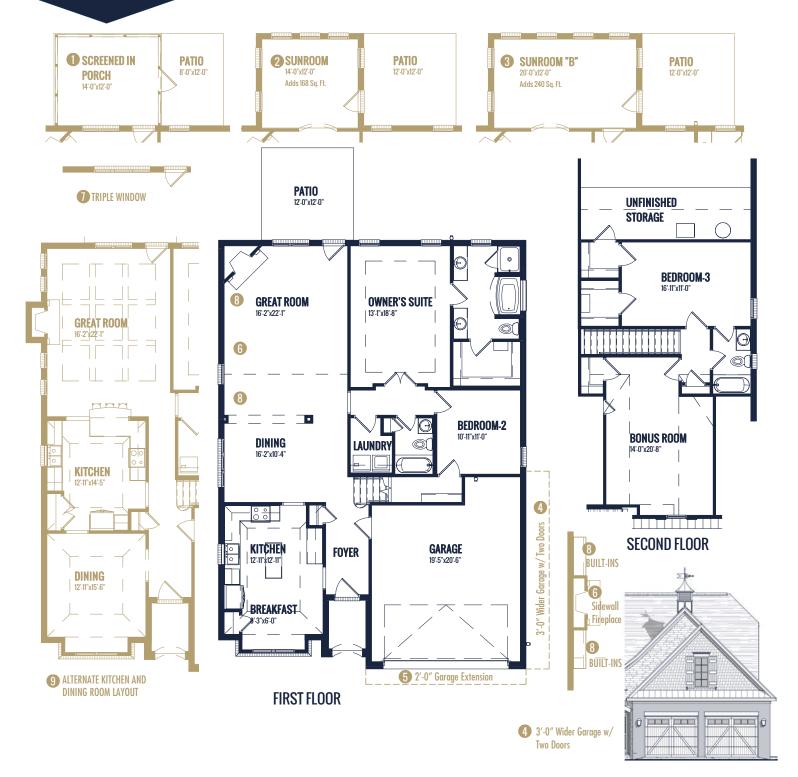

## FLOOR PLAN: ASHLAND FRENCH COUNTRY

| Specs:                        |                            | Options Shown:                                                                       |                                                                |
|-------------------------------|----------------------------|--------------------------------------------------------------------------------------|----------------------------------------------------------------|
| Bedrooms:                     | 3                          | <ul><li>1 Covered / Screened in Porch</li><li>2 Sunroom (Adds 168 Sq.Ft.)</li></ul>  | <ul><li>Sidewall Fireplace</li><li>Triple Window</li></ul>     |
| Square Footage:               | 2,382 Sq.Ft.               | 3 Sunroom "B" (Adds 240 Sq. Ft.)                                                     | Built-ins                                                      |
| First Level:<br>Second Level: | 1,685 Sq.Ft.<br>697 Sq.Ft. | <ul><li>4 3'-0" Wider Garage w/ Two Doors</li><li>5 2'-0" Garage Extension</li></ul> | <ul><li>Alternate Kitchen and Dining<br/>Room Layout</li></ul> |
| Width                         | 40'-0"                     |                                                                                      |                                                                |
| Depth:                        | 55'-9"                     |                                                                                      |                                                                |

## FLOOR PLAN: ASHLAND FRENCH COUNTRY

Watercolors, illustrations, and floor plans are for marketing purposes only and are subject to change at builder's discretion. Square footage is outside veneer and should be independently verified. This is not a legal document.