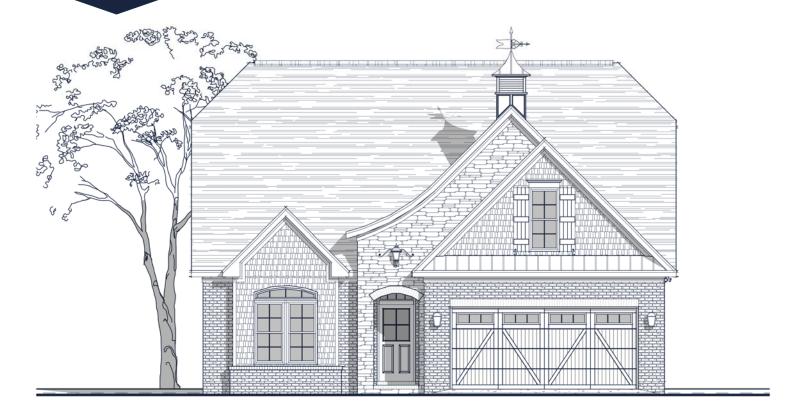

## FLOOR PLAN: ASHLAND FRENCH COUNTRY

| Specs:                        |                            | Options Shown:                                                                       |                                                                |
|-------------------------------|----------------------------|--------------------------------------------------------------------------------------|----------------------------------------------------------------|
| Bedrooms:                     | 3                          | <ul><li>1 Covered / Screened in Porch</li><li>2 Sunroom (Adds 168 Sq.Ft.)</li></ul>  | <ul><li>Sidewall Fireplace</li><li>Triple Window</li></ul>     |
| Square Footage:               | 2,382 Sq.Ft.               | 3 Sunroom "B" (Adds 240 Sq. Ft.)                                                     | Built-ins                                                      |
| First Level:<br>Second Level: | 1,685 Sq.Ft.<br>697 Sq.Ft. | <ul><li>4 3'-0" Wider Garage w/ Two Doors</li><li>5 2'-0" Garage Extension</li></ul> | <ul><li>Alternate Kitchen and Dining<br/>Room Layout</li></ul> |
| Width                         | 40'-0"                     |                                                                                      |                                                                |
| Depth:                        | 55'-9"                     |                                                                                      |                                                                |

## FLOOR PLAN: ASHLAND FRENCH COUNTRY

Watercolors, illustrations, and floor plans are for marketing purposes only and are subject to change at builder's discretion. Square footage is outside veneer and should be independently verified. This is not a legal document.